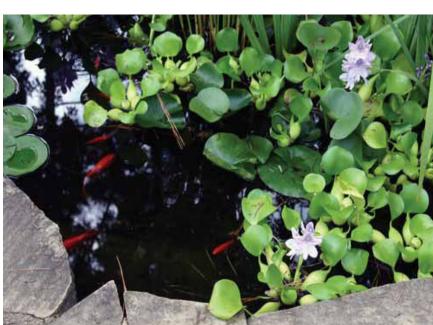

#### **ALGAEFIX® Benefits**

Effectively controls many types of green or green water algae, string or hair algae and blanketweed in ponds that contain live plants. Controls existing algae and helps resolve additional algae blooms. Keeps ornamental ponds and water gardens clean & clear. Can be used in ponds containing fish and plants.

## **Proven efficacy**

PondCare ALGAEFIX effectively controls these types of algae: Green or Green water algae (Chlorella), String or Hair algae (Cladophora) & Blanketweed (Oedogonium) in ornamental ponds & fountains.

Safe for aquatic pond plants and fish.

String or Hair algae

Blanketweed