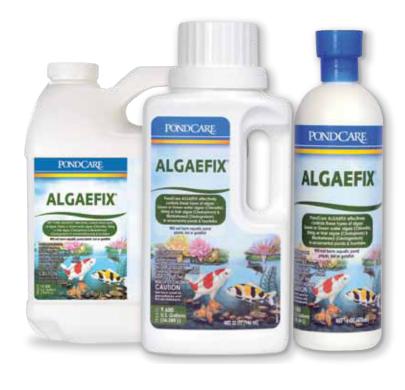

# **ALGAEFIX** sizes

| ALGAEFIX® Size        | Treats up to                    |
|-----------------------|---------------------------------|
| 8 oz (237 ml)         | 2,400 U.S. gallons (9,072 L)    |
| 16 oz (473 ml)        | 4,800 U.S. gallons (18,170 L)   |
| 32 oz (946 ml)        | 9,600 U.S. gallons (36,340 L)   |
| 64 oz (1.89 L)        | 19,200 U.S. gallons (72,576 L)  |
| 1 U.S. gal (3.78 L)   | 38,400 U.S. gallons (145,344 L) |
| 2.5 U.S. gal (9.45 L) | 96,000 U.S. gallons (363,400 L) |
|                       |                                 |