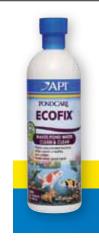

### ECOFIX®

- Makes pond water clean and clear
- Breaks down dead algae
- Use with ALGAEFIX to help create a healthy ecosystem for pond fish